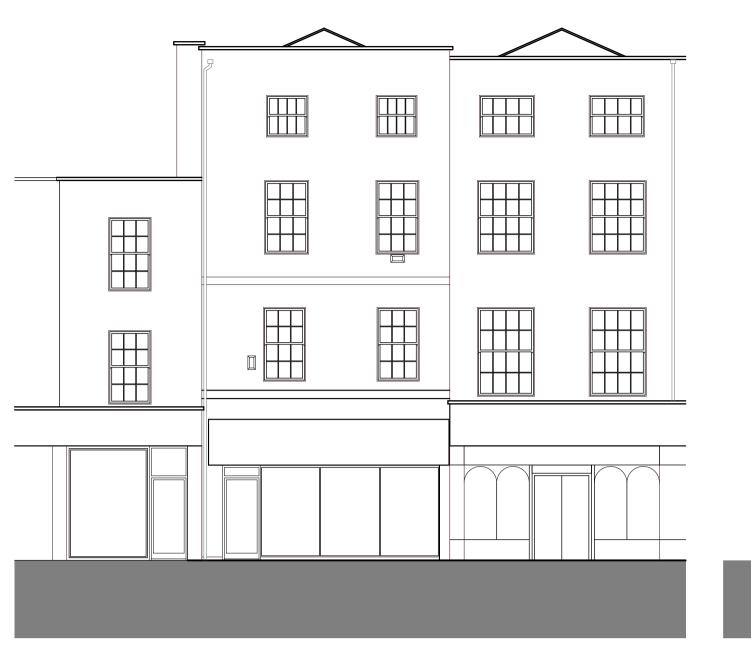

HIGH STREET ELEVATION 1:100 @ A1

EXISTING ELEVATIONS

PROPOSED ELEVATIONS

HIGH STREET ELEVATION 1:100 @ A1

REAR ELEVATION 1:100 @ A1

69 High Street Cheltenham, Glos Drawing title: Exiting and Proposed Project: coombes : everitt architects limited 1. This drawing and content is copyright © of coombes : everitt architects limited Preliminary Do not scale drawing. all dimensions to be checked on site prior to construction and any discrepancies reported to contract administrator Elevations Unit No.1, The Old Dairy Feasibility Rushley Lane RIBA Planning Winchcombe 1:100 @ A1 Client: Harkalm Estates Ltd Gloucestershire Building Regulations **Chartered Practice** GL54 5JE Drawn by: JR 22nd November 2016 Checked: JE Date: Tender Job number: 16.20.032 Draw no: PL004 t: 01242 807727 f: 0845 5575833 Construction issue e: info@ce-architects.co.uk As Built www.ce-architects.co.uk