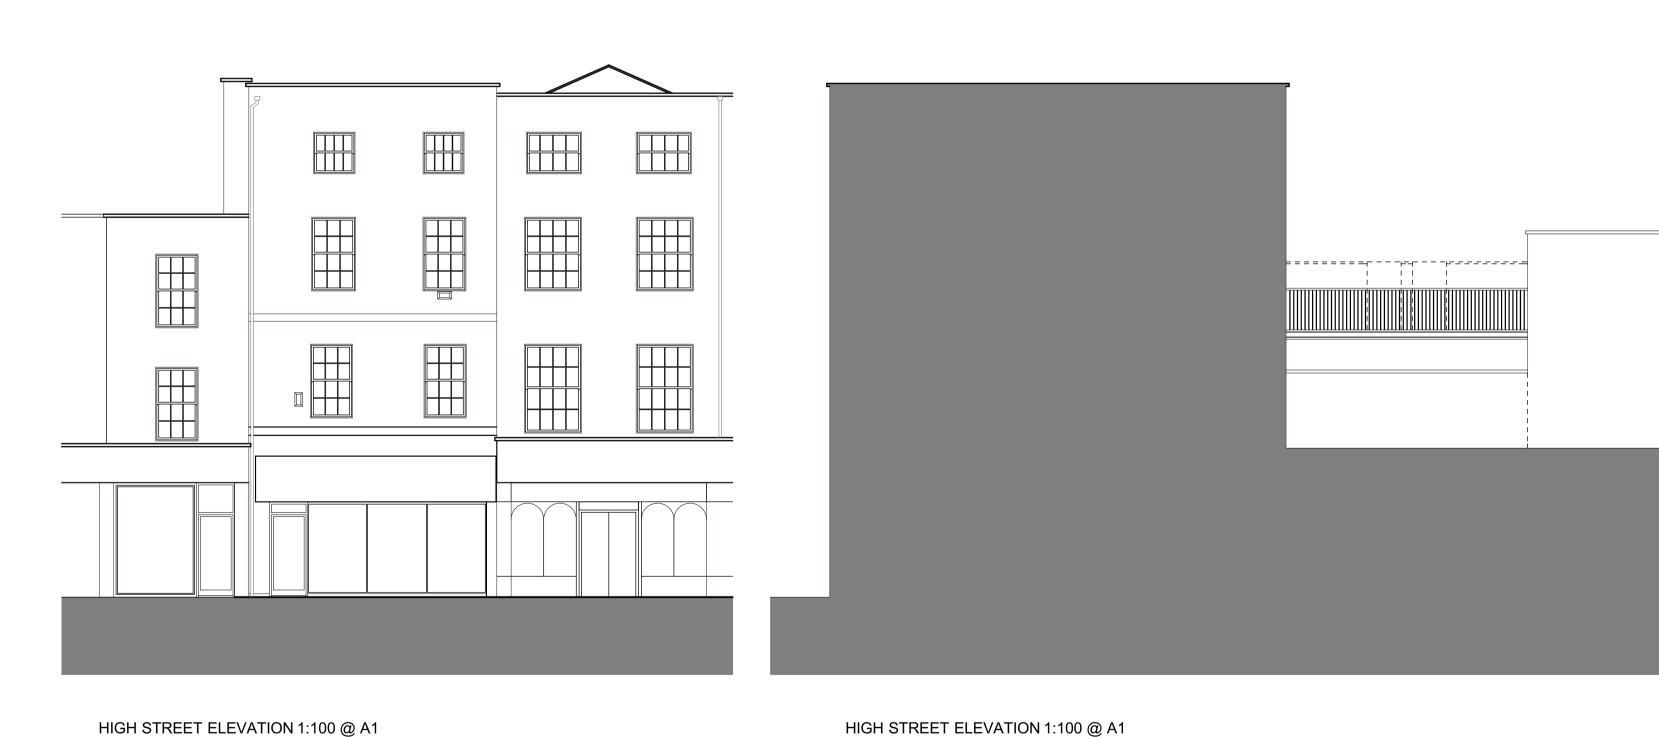

HIGH STREET ELEVATION 1:100 @ A1

EXISTING ELEVATIONS

PROPOSED ELEVATIONS

HIGH STREET ELEVATION 1:100 @ A1

REAR ELEVATION 1:100 @ A1

69 High Street Cheltenham, Glos Drawing title: Exiting and Proposed Project: coombes : everitt architects limited 1. This drawing and content is copyright © of coombes : everitt architects limited Preliminary Do not scale drawing. all dimensions to be checked on site prior to construction and any discrepancies reported to contract administrator Elevations Unit No.1, The Old Dairy Feasibility Rushley Lane RIBA Planning Winchcombe 1:100 @ A1 Client: Harkalm Estates Ltd Gloucestershire Building Regulations **Chartered Practice** GL54 5JE Drawn by: JR 22nd November 2016 Checked: JE Date: Tender Job number: 16.20.032 Draw no: PL004 t: 01242 807727 f: 0845 5575833 Construction issue e: info@ce-architects.co.uk As Built www.ce-architects.co.uk