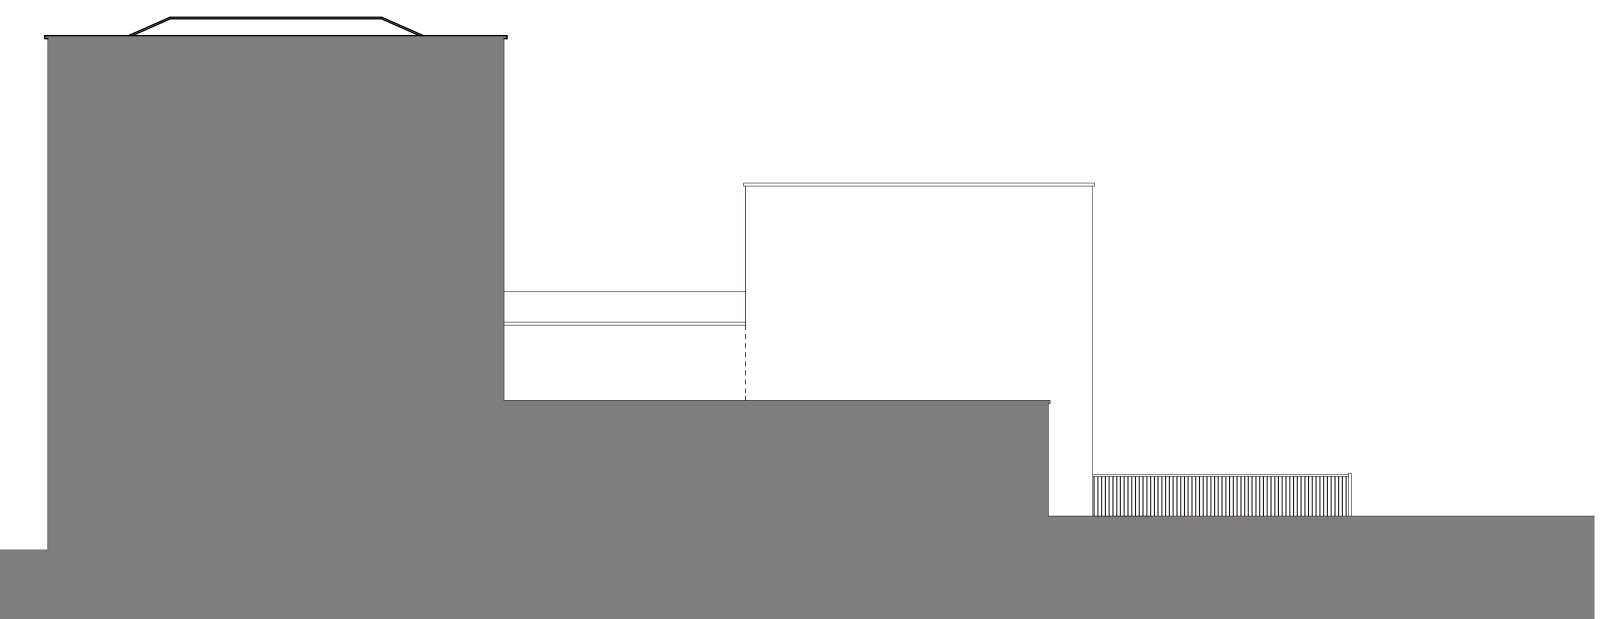

HIGH STREET ELEVATION 1:100 @ A1

EXISTING ELEVATIONS

PROPOSED ELEVATIONS

HIGH STREET ELEVATION 1:100 @ A1

REAR ELEVATION 1:100 @ A1

69 High Street Cheltenham, Glos Drawing title: Exiting and Proposed Project: coombes : everitt architects limited 1. This drawing and content is copyright © of coombes : everitt architects limited Preliminary Do not scale drawing. all dimensions to be checked on site prior to construction and any discrepancies reported to contract administrator Elevations Unit No.1, The Old Dairy Feasibility Rushley Lane RIBA Planning Winchcombe 1:100 @ A1 Client: Harkalm Estates Ltd Gloucestershire Building Regulations **Chartered Practice** GL54 5JE Drawn by: JR 22nd November 2016 Checked: JE Date: Tender Job number: 16.20.032 Draw no: PL004 t: 01242 807727 f: 0845 5575833 Construction issue e: info@ce-architects.co.uk As Built www.ce-architects.co.uk