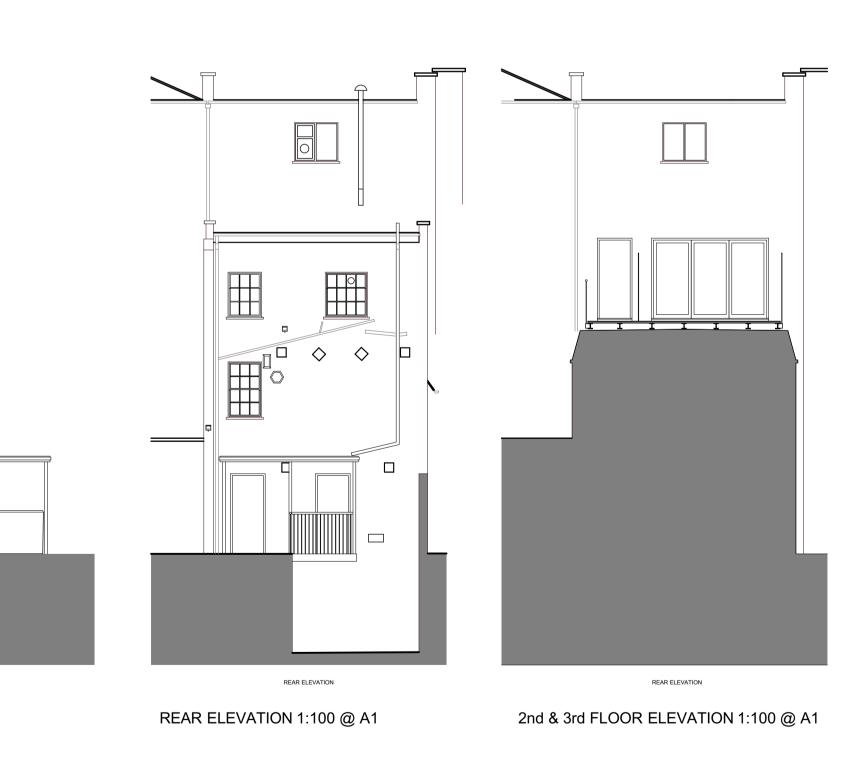

HIGH STREET ELEVATION 1:100 @ A1

EXISTING ELEVATIONS

PROPOSED ELEVATIONS

HIGH STREET ELEVATION 1:100 @ A1

REAR ELEVATION 1:100 @ A1

69 High Street Cheltenham, Glos Drawing title: Exiting and Proposed Project: coombes : everitt architects limited 1. This drawing and content is copyright © of coombes : everitt architects limited Preliminary Do not scale drawing. all dimensions to be checked on site prior to construction and any discrepancies reported to contract administrator Elevations Unit No.1, The Old Dairy Feasibility Rushley Lane RIBA Planning Winchcombe 1:100 @ A1 Client: Harkalm Estates Ltd Gloucestershire Building Regulations **Chartered Practice** GL54 5JE Drawn by: JR 22nd November 2016 Checked: JE Date: Tender Job number: 16.20.032 Draw no: PL004 t: 01242 807727 f: 0845 5575833 Construction issue e: info@ce-architects.co.uk As Built www.ce-architects.co.uk

coombes : everitt architects

2nd & 3rd FLOOR ELEVATION 1:100 @ A1